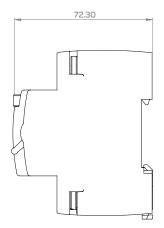

## **General Information**

Dimensions (mm) 71.2 (W) x 85.2 (H) x 70 (D)

Colour Light Grey

Rated Operational Voltage (AC) (Ue) 400/415

Frequency (Hz) 50/60

Maximum Rated Current (A) (In) 100

Туре А

Tripping Current (mA) (in) 100