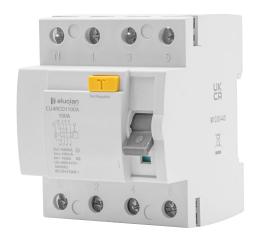

## **Technical Specification**

Product Code: CU4RCD1100A

Description: 4 Pole 100A 100mA (Type A) RCCB

## **General Information**

Dimensions (mm) 71.2 (W) x 85.2 (H) x 70 (D)

Colour Light Grey

Rated Operational Voltage (AC) (Ue) 400/415

Frequency (Hz) 50/60

Maximum Rated Current (A) (In) 100

Туре А

Tripping Current (mA) (in) 100

Trip Type Electro-Magnetic Release

Device Terminals Screwed Lug & Pin

Number Of Poles 4 (3+N)

Ingress Protection IP20

Operational Temperature (°C) -25 to +40

Warranty (Years) 3

BS EN 61008-1 **Standards** 

For cleaning / polishing of products, use only a soft, dry, clean cloth. **Additional Information** 