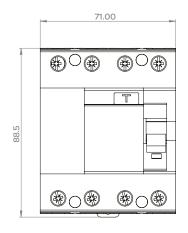

## **General Information**

Dimensions (mm) 71.2 (W) x 85.2 (H) x 70 (D)

Colour Light Grey

Rated Operational Voltage (AC) (Ue) 400/415

Frequency (Hz) 50/60

Maximum Rated Current (A) (In) 100

Туре А

Tripping Current (mA) (in) 100